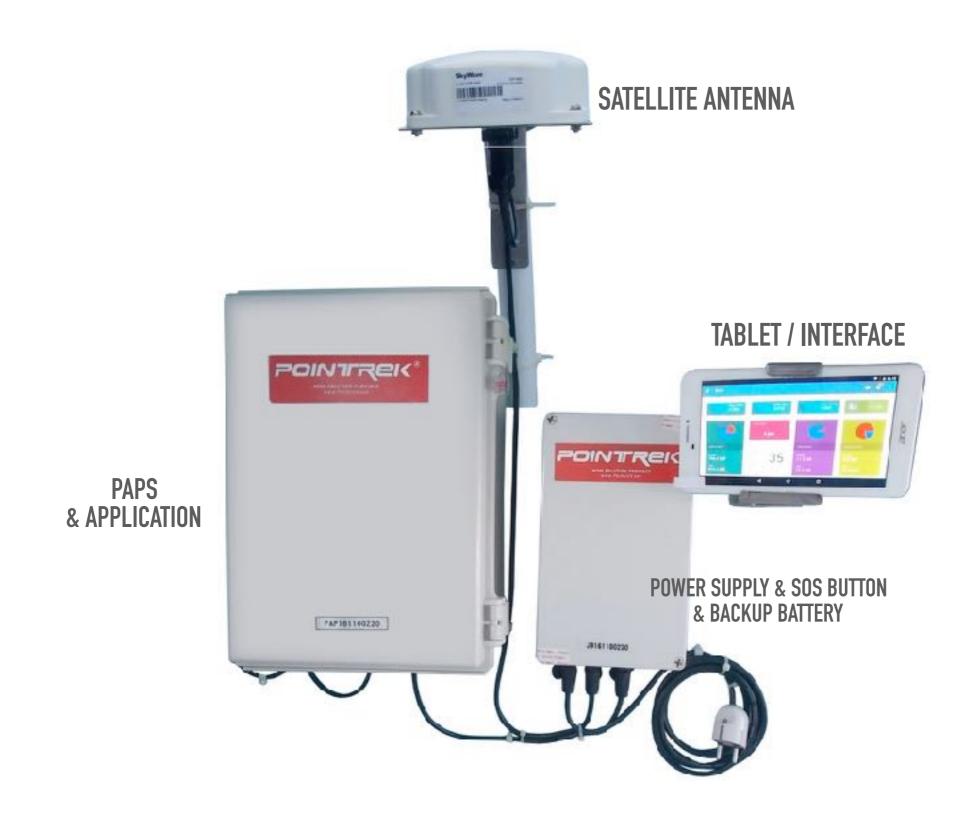

## CATCH DOCUMENTATION & TRACEABILITY

POINTREK

# **TECHNOLOGY & SOLUTION**

Designed & Engineered byPOINTREK

## **ABOUT POINTREK**

- Pointrek developed since 2003 and impemented more than 1,000 assets.
- Pointrek already CAP (Certified Application Programme) certified by Inmarsat
- For the E-LogBook already implemented at Indonesia and the partners are UKSA-London (United Kingdom Space Agency), Inmarsat and US AID.
- Developed FishTech based on human centered and IOT under domain <u>www.kdsn.id</u>

## IMPLEMENTATION VMS 2 WAY COMM @ INDONESIA



## **DEVICE/UNITS ON BOARD**



## **SYSTEM ARCHITECTURE**



#### **FEATURES**



## **CDT-APPS-AT TABLET**

#### CDT MODULE@ TABLET

| APS                |              | *             |
|--------------------|--------------|---------------|
| pplication         |              |               |
| P                  | X            | 3             |
| Device Manager     | Fun Formant  | Full Cash     |
| Ģ                  | Ì.           |               |
| Massenger          | *<br>Nadatri | Placebre News |
| AR<br>Uner Manager | තු           |               |
| User blanager      | යුර          |               |

#### CATCH REPORT SYSTEM

| ← Create New                                          |                      |          |
|-------------------------------------------------------|----------------------|----------