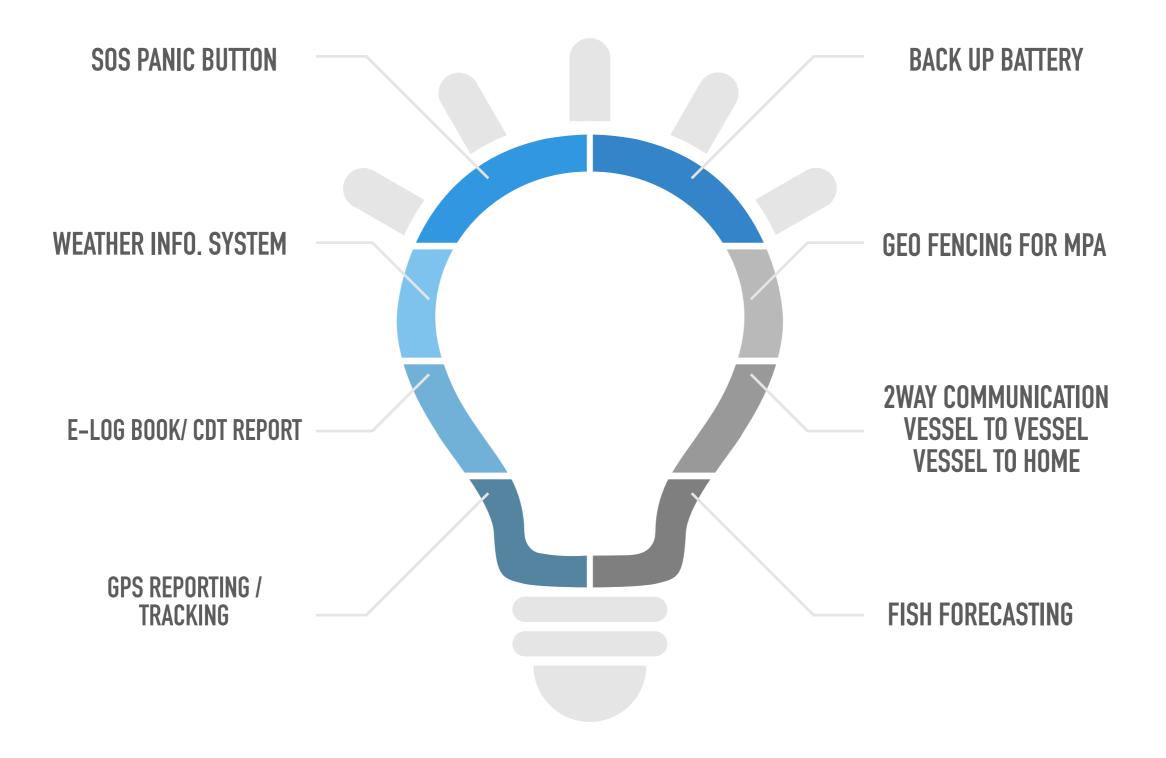

## CATCH DOCUMENTATION & TRACEABILITY

POINTREK

# **TECHNOLOGY & SOLUTION**

Designed & Engineered byPOINTREK

## **ABOUT POINTREK**

- Pointrek developed since 2003 and impemented more than 1,000 assets.
- Pointrek already CAP (Certified Application Programme) certified by Inmarsat
- For the E-LogBook already implemented at Indonesia and the partners are UKSA-London (United Kingdom Space Agency), Inmarsat and US AID.
- Developed FishTech based on human centered and IOT under domain <u>www.kdsn.id</u>

## IMPLEMENTATION VMS 2 WAY COMM @ INDONESIA



## **DEVICE/UNITS ON BOARD**



## **SYSTEM ARCHITECTURE**



#### **FEATURES**



## **CDT-APPS-AT TABLET**

#### CDT MODULE@ TABLET

| APS                |              | *             |
|--------------------|--------------|---------------|
| pplication         |              |               |
| P                  | X            | 3             |
| Device Manager     | Fun Formant  | Full Cash     |
| Ģ                  | Ì.           |               |
| Massenger          | *<br>Nadatri | Placebre News |
| AR<br>Uner Manager | තු           |               |
| User blanager      | යුර          |               |

#### CATCH REPORT SYSTEM

| ← Create New                                          |                      |          |
|-------------------------------------------------------|----------------------|----------|
| Citch