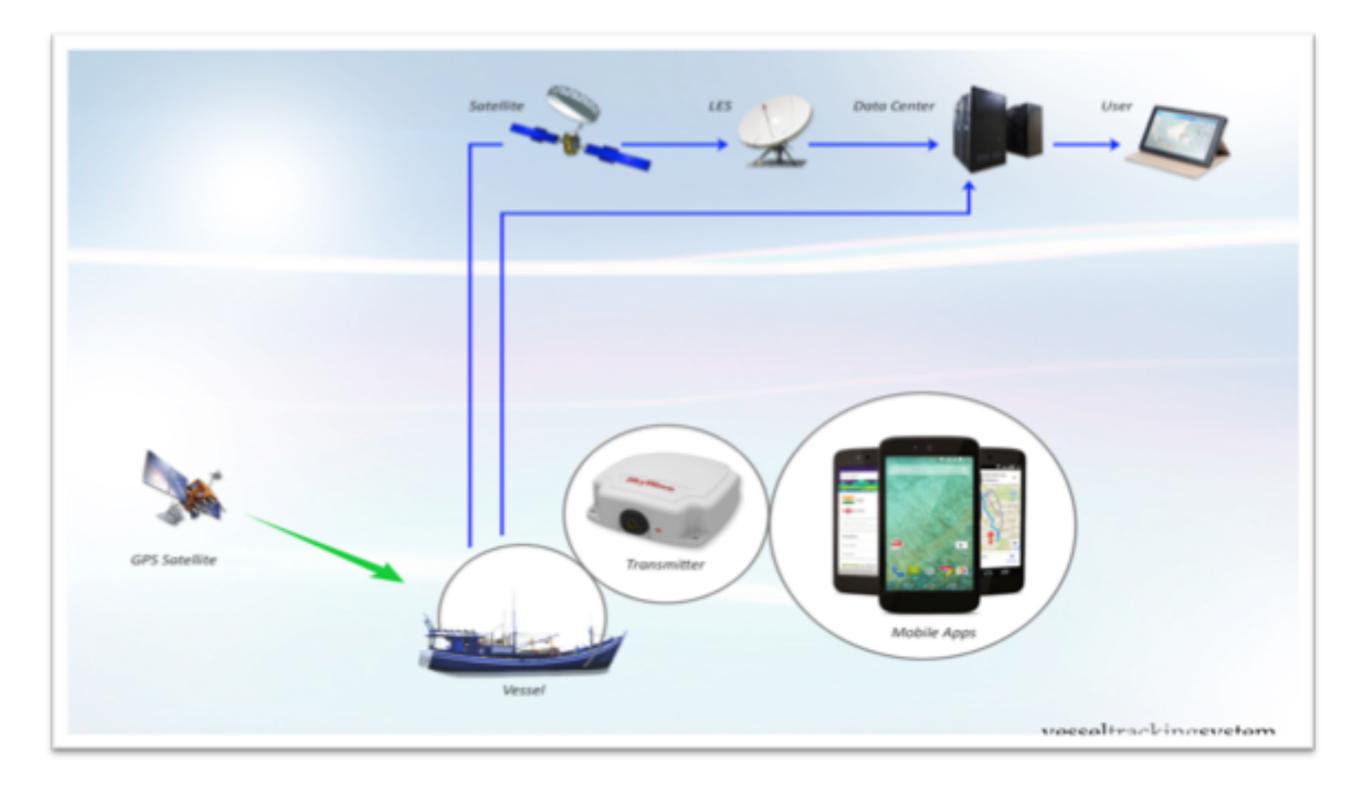

## CATCH DOCUMENTATION & TRACEABILITY

POINTREK

# **TECHNOLOGY & SOLUTION**

Designed & Engineered byPOINTREK

## **ABOUT POINTREK**

- Pointrek developed since 2003 and impemented more than 1,000 assets.
- Pointrek already CAP (Certified Application Programme) certified by Inmarsat
- For the E-LogBook already implemented at Indonesia and the partners are UKSA-London (United Kingdom Space Agency), Inmarsat and US AID.
- Developed FishTech based on human centered and IOT under domain <u>www.kdsn.id</u>

## IMPLEMENTATION VMS 2 WAY COMM @ INDONESIA



## **DEVICE/UNITS ON BOARD**



## **SYSTEM ARCHITECTURE**



#### **FEATURES**



## **CDT-APPS-AT TABLET**

#### CDT MODULE@ TABLET

| APS                |              | *             |
|--------------------|--------------|---------------|
| pplication         |              |               |
| P                  | X            | 3             |
| Device Manager     | Fun Formant  | Full Cash     |
| Ģ                  | Ì.           |               |
| Massenger          | *<br>Nadatri | Placebre News |
| AR<br>Uner Manager | තු           |               |
| User blanager      | යුර          |               |

#### CATCH REPORT SYSTEM

| ← Create New                                          |                      |          |
|-------------------------------------------------------|----------------------|----------|
| Citch